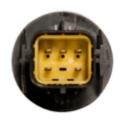

#### **CONNECTORS**

Pigtail Deutsch 6-pin

Built-in Deutsch 6-pin

Built-in AMP 6-pin

Grommet