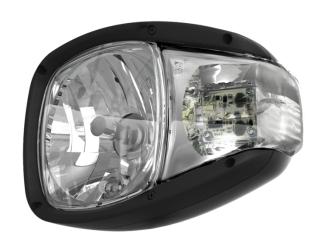

# **N500 LED**

NORDIC LIGHTS® N500 LED driving light is an ideal heavy-duty headlight/indicator solution on a rear mount. The light integrates a halogen headlight and park light with an LED indicator in one assembly. The N500 LED is ECE-approved.

## **KEY FEATURES**

- LED Indicator
- All-in-One Durable Headlight
- Rear Mount