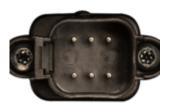

#### **CONNECTORS**

Pigtail Deutsch 6-pin

Built-in Deutsch 6-pin

Built-in AMP 6-pin

Grommet