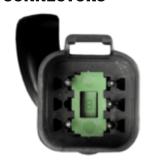

#### **CONNECTORS**

Pigtail Deutsch 6-pin

Built-in Deutsch 6-pin

Built-in AMP 6-pin

Grommet