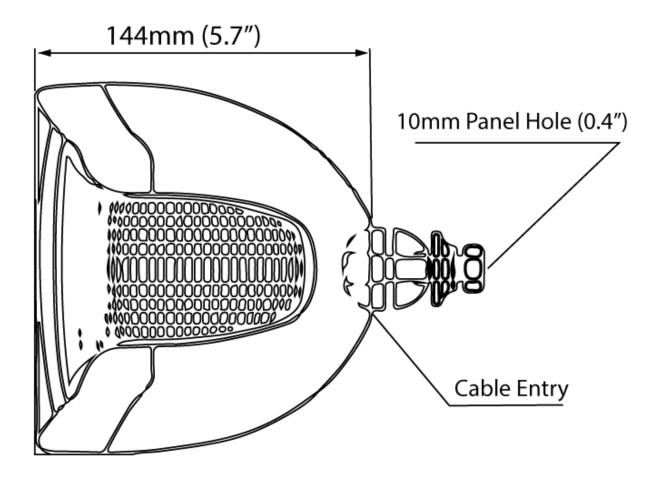

|
| Operating Temperatures | -40°C +85°C                                                                                                                                                                                         |
|                        |                                                                                                                                                                                                     |



#### **CONNECTORS**



Pigtail Deutsch 6-pin



Built-in Deutsch 6-pin



Built-in AMP 6-pin



Grommet

## **LIGHT PATTERNS**

## **KEY FEATURES**

- LED Indicator
- All-in-One Durable Headlight
- Rear Mount





#### **DRAWINGS**