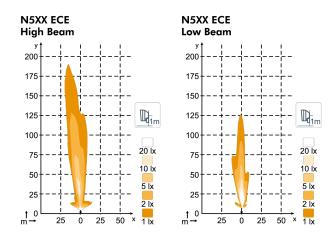

|
| Operating Temperatures | -40°C +85°C                                                                                                                                                                                         |
|                        |                                                                                                                                                                                                     |



#### **CONNECTORS**



Pigtail Deutsch 6-pin



Built-in Deutsch 6-pin



Built-in AMP 6-pin



Grommet

## **LIGHT PATTERNS**

## **KEY FEATURES**

- LED Indicator
- All-in-One Durable Headlight
- Rear Mount





#### **DRAWINGS**