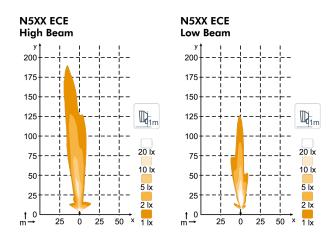

|
| Electronics            | Isolated                                                                                                                                                                                            |
|                        |                                                                                                                                                                                                     |



#### **CONNECTORS**



Pigtail Deutsch 6-pin



Built-in Deutsch 6-pin



Built-in AMP 6-pin



Grommet

## **LIGHT PATTERNS**

## **KEY FEATURES**

- 3-Point Vibration Dampening
- All-in-One Durable Headlight
- Rear Mount





## **DRAWINGS**