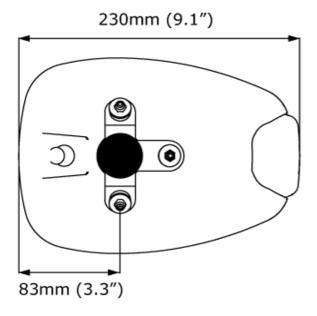

|
| Electronics            | Isolated                                                                                                                                                                                            |
|                        |                                                                                                                                                                                                     |



#### **CONNECTORS**



Pigtail Deutsch 6-pin



Built-in Deutsch 6-pin



Built-in AMP 6-pin



Grommet

## **LIGHT PATTERNS**

## **KEY FEATURES**

- 3-Point Vibration Dampening
- All-in-One Durable Headlight
- Rear Mount





## **DRAWINGS**