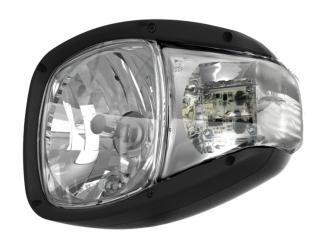

# **N503 LED**

NORDIC LIGHTS® N503 LED driving light is an ideal heavy-duty headlight/indicator solution featuring a 3-point vibration dampener on the rear mount. The light integrates a halogen headlight and park light with an LED indicator in one assembly. The N503 LED is ECE-approved.

## **KEY FEATURES**

- 3-Point Vibration Dampening
- All-in-One Durable Headlight
- Rear Mount