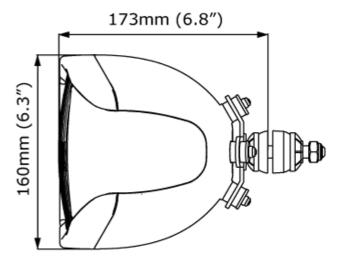

|
| Electronics            | Isolated                                                                                                                                                                                            |
|                        |                                                                                                                                                                                                     |



#### **CONNECTORS**



Pigtail Deutsch 6-pin



Built-in Deutsch 6-pin



Built-in AMP 6-pin



Grommet

## **LIGHT PATTERNS**

## **KEY FEATURES**

- 3-Point Vibration Dampening
- All-in-One Durable Headlight
- Rear Mount





## **DRAWINGS**