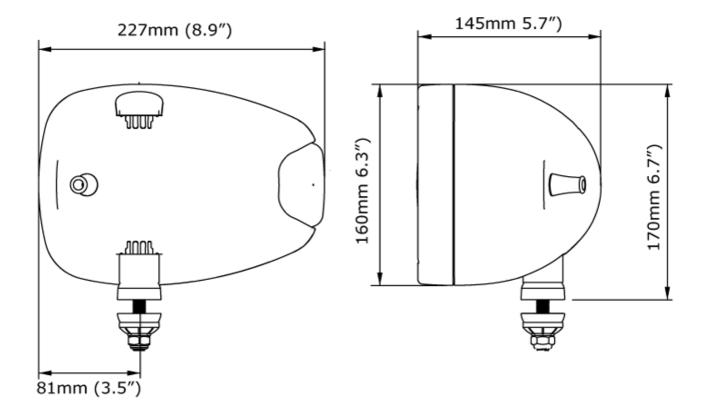

|
| Electronics            | Isolated                                                                                                                                                                                            |
|                        |                                                                                                                                                                                                     |



### **CONNECTORS**



Pigtail Deutsch 6-pin



Built-in Deutsch 6-pin



Built-in AMP 6-pin



Grommet

## **LIGHT PATTERNS**

## **KEY FEATURES**

- LED Indicator
- All-in-One Durable Headlight
- Pedestal Mount





## **DRAWINGS**