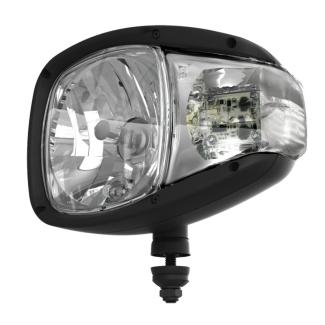

# **N520 LED**

NORDIC LIGHTS® N520 LED driving light is an ideal heavy-duty headlight/indicator solution on a pedestal mount. The light integrates a halogen headlight and park light with an LED indicator in one assembly. The N520 LED is ECE-approved.

## **KEY FEATURES**

- LED Indicator
- All-in-One Durable Headlight
- Pedestal Mount