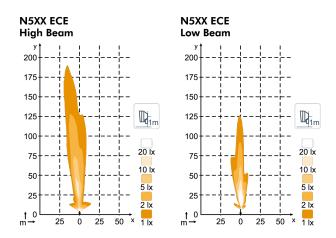

|
| Electronics            | Isolated                                                                                                                                                                                            |
|                        |                                                                                                                                                                                                     |



### **CONNECTORS**



Pigtail Deutsch 6-pin



Built-in Deutsch 6-pin



Built-in AMP 6-pin



Grommet

## **LIGHT PATTERNS**

## **KEY FEATURES**

- LED Indicator
- All-in-One Durable Headlight
- Pedestal Mount





## **DRAWINGS**